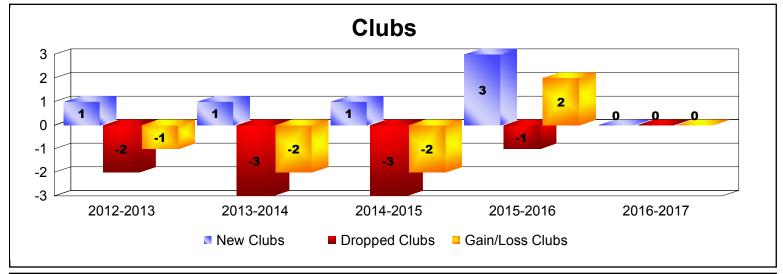

District 310 A1 As of June 2017 Cumulative

| Year      | New<br>Clubs | Dropped<br>Clubs | Gain/<br>Loss<br>Clubs | New<br>Members | Charter<br>Members | Reinstate<br>Members | Transfer<br>Members | Total<br>Member<br>Added | Total<br>Members<br>Dropped | Gain/<br>Loss<br>Members |
|-----------|--------------|------------------|------------------------|----------------|--------------------|----------------------|---------------------|--------------------------|-----------------------------|--------------------------|
| 2012-2013 | 1            | -2               | -1                     | 119            | 20                 | 70                   | 1                   | 210                      | -202                        | 8                        |
| 2013-2014 | 1            | -3               | -2                     | 108            | 23                 | 14                   | 2                   | 147                      | -168                        | -21                      |
| 2014-2015 | 1            | -3               | -2                     | 213            | 29                 | 17                   | 4                   | 263                      | -160                        | 103                      |
| 2015-2016 | 3            | -1               | 2                      | 91             | 95                 | 16                   | 2                   | 204                      | -216                        | -12                      |
| 2016-2017 | 0            | 0                | 0                      | 145            | 8                  | 14                   | 6                   | 173                      | -195                        | -22                      |
| Average   | 1            | -2               | -1                     | 135            | 35                 | 26                   | 3                   | 199                      | -188                        | 11                       |