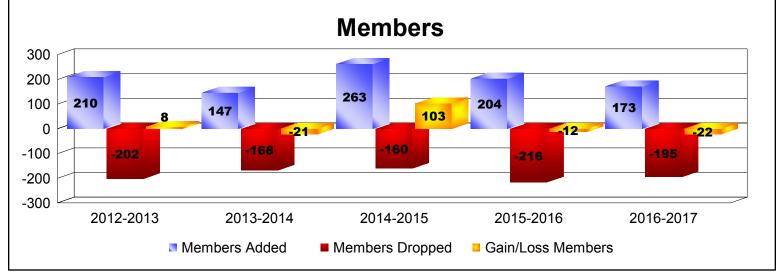

District 310 A1 As of June 2017 Cumulative

| Year      | New<br>Clubs | Dropped<br>Clubs | Gain/<br>Loss<br>Clubs | New<br>Members | Charter<br>Members | Reinstate<br>Members | Transfer<br>Members | Total<br>Member<br>Added | Total<br>Members<br>Dropped | Gain/<br>Loss<br>Members |
|-----------|--------------|------------------|------------------------|----------------|--------------------|----------------------|---------------------|--------------------------|-----------------------------|--------------------------|
| 2012-2013 | 1            | -2               | -1                     | 119            | 20                 | 70                   | 1                   | 210                      | -202                        | 8                        |
| 2013-2014 | 1            | -3               | -2                     | 108            | 23                 | 14                   | 2                   | 147                      | -168                        | -21                      |
| 2014-2015 | 1            | -3               | -2                     | 213            | 29                 | 17                   | 4                   | 263                      | -160                        | 103                      |
| 2015-2016 | 3            | -1               | 2                      | 91             | 95                 | 16                   | 2                   | 204                      | -216                        | -12                      |
| 2016-2017 | 0            | 0                | 0                      | 145            | 8                  | 14                   | 6                   | 173                      | -195                        | -22                      |
| Average   | 1            | -2               | -1                     | 135            | 35                 | 26                   | 3                   | 199                      | -188                        | 11                       |